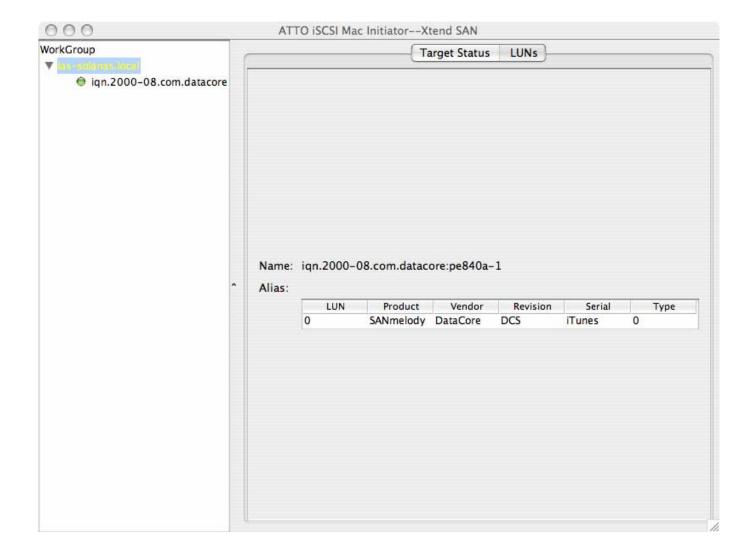

ATTO's Xtend SAN provides iSCSI SAN connectivity, error handling and security for EMC storage systems in Mac OS X environments.. Bursitis icb terapia on flowvella The combination of Xtend SAN and EMC storage systems provides added value for customers whose environments require greater security and automation with features such as a scriptable Command Line Interface, Header and Data Digests, CHAP and iSNS support.. ATTO Technology, Inc., a global leader of storage connectivity and infrastructure solutions for data-intensive computing environments, announced recently that its Xtend SAN iSCSI Initiator for Apple Mac OS X has been qualified for use with EMC Celerra and CLARiiON networked storage systems.. ATTO Xtend SAN is the first and most widely-distributed, standalone iSCSI Initiator that allows Mac users to attach and load balance storage connected via an Ethernet-based network.